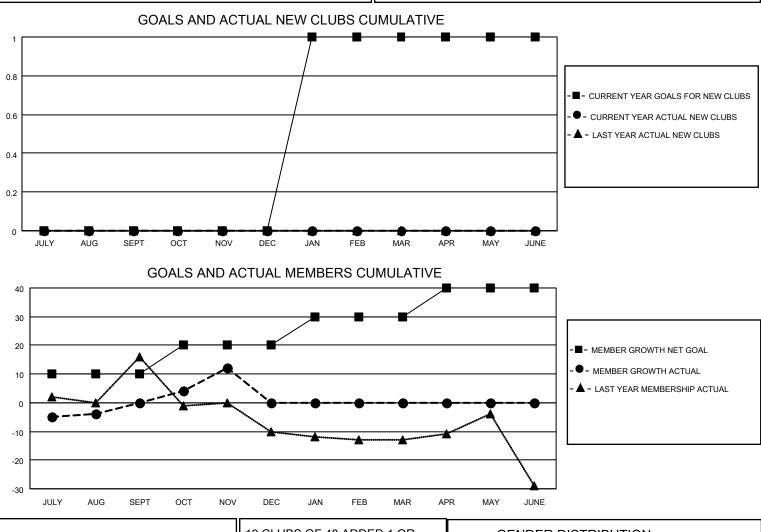

## LOCATION SOUTH DAKOTA

**District 5 SE** 

Results as of: 11/30/2022

|                       | Club          | S         |               |                       | Men                     | nbers                   |                                                    |
|-----------------------|---------------|-----------|---------------|-----------------------|-------------------------|-------------------------|----------------------------------------------------|
| RESULTS FOR 2022-2023 |               |           |               | RESULTS FOR 2022-2023 |                         |                         |                                                    |
| QUARTER               | NEW CLUB GOAL | NEW CLUBS | DROPPED CLUBS | QUARTER               | IBER GROWTH NET<br>GOAL | MEMBER GROWTH<br>ACTUAL | DROPPED<br>MEMBERS ACTUAL<br>(including transfers) |
| JULY/AUG/SEPT         | 0             | 0         | 0             | JULY/AUG/SEPT         | 10                      | 15                      | 14                                                 |
| OCT/NOV/DEC           | 0             | 0         | 0             | OCT/NOV/DEC           | 10                      | 16                      | 4                                                  |
| JAN/FEB/MAR           | 1             | 0         | 0             | JAN/FEB/MAR           | 10                      | 0                       | 0                                                  |
| APR/MAY/JUNE          | 0             | 0         | 0             | APR/MAY/JUNE          | 10                      | 0                       | 0                                                  |